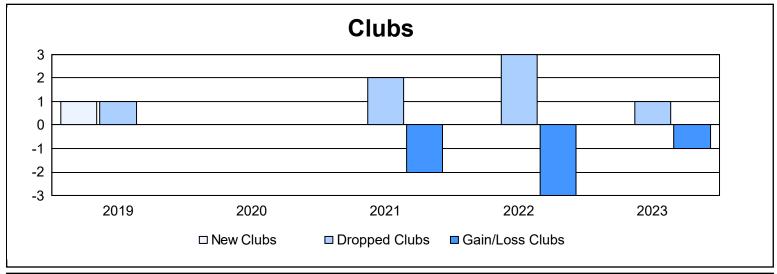

District 2 S5 As of June 2023 Cumulative

| Year      | New<br>Clubs | Dropped<br>Clubs | Gain/<br>Loss<br>Clubs | New<br>Members | Charter<br>Members | Reinstate<br>Members | Transfer<br>Members | Total<br>Member<br>Added | Total<br>Members<br>Dropped | Gain/<br>Loss<br>Members |
|-----------|--------------|------------------|------------------------|----------------|--------------------|----------------------|---------------------|--------------------------|-----------------------------|--------------------------|
| 2018-2019 | 1            | 1                | 0                      | 285            | 25                 | 16                   | 48                  | 374                      | 321                         | 53                       |
| 2019-2020 | 0            | 0                | 0                      | 225            | 2                  | 13                   | 16                  | 256                      | 351                         | -95                      |
| 2020-2021 | 0            | 2                | -2                     | 212            | 2                  | 11                   | 9                   | 234                      | 289                         | -55                      |
| 2021-2022 | 0            | 3                | -3                     | 297            | 8                  | 15                   | 18                  | 338                      | 339                         | -1                       |
| 2022-2023 | 0            | 1                | -1                     | 249            | 3                  | 20                   | 15                  | 287                      | 389                         | -102                     |
| Average   | 0            | 1                | -1                     | 254            | 8                  | 15                   | 21                  | 298                      | 338                         | -40                      |